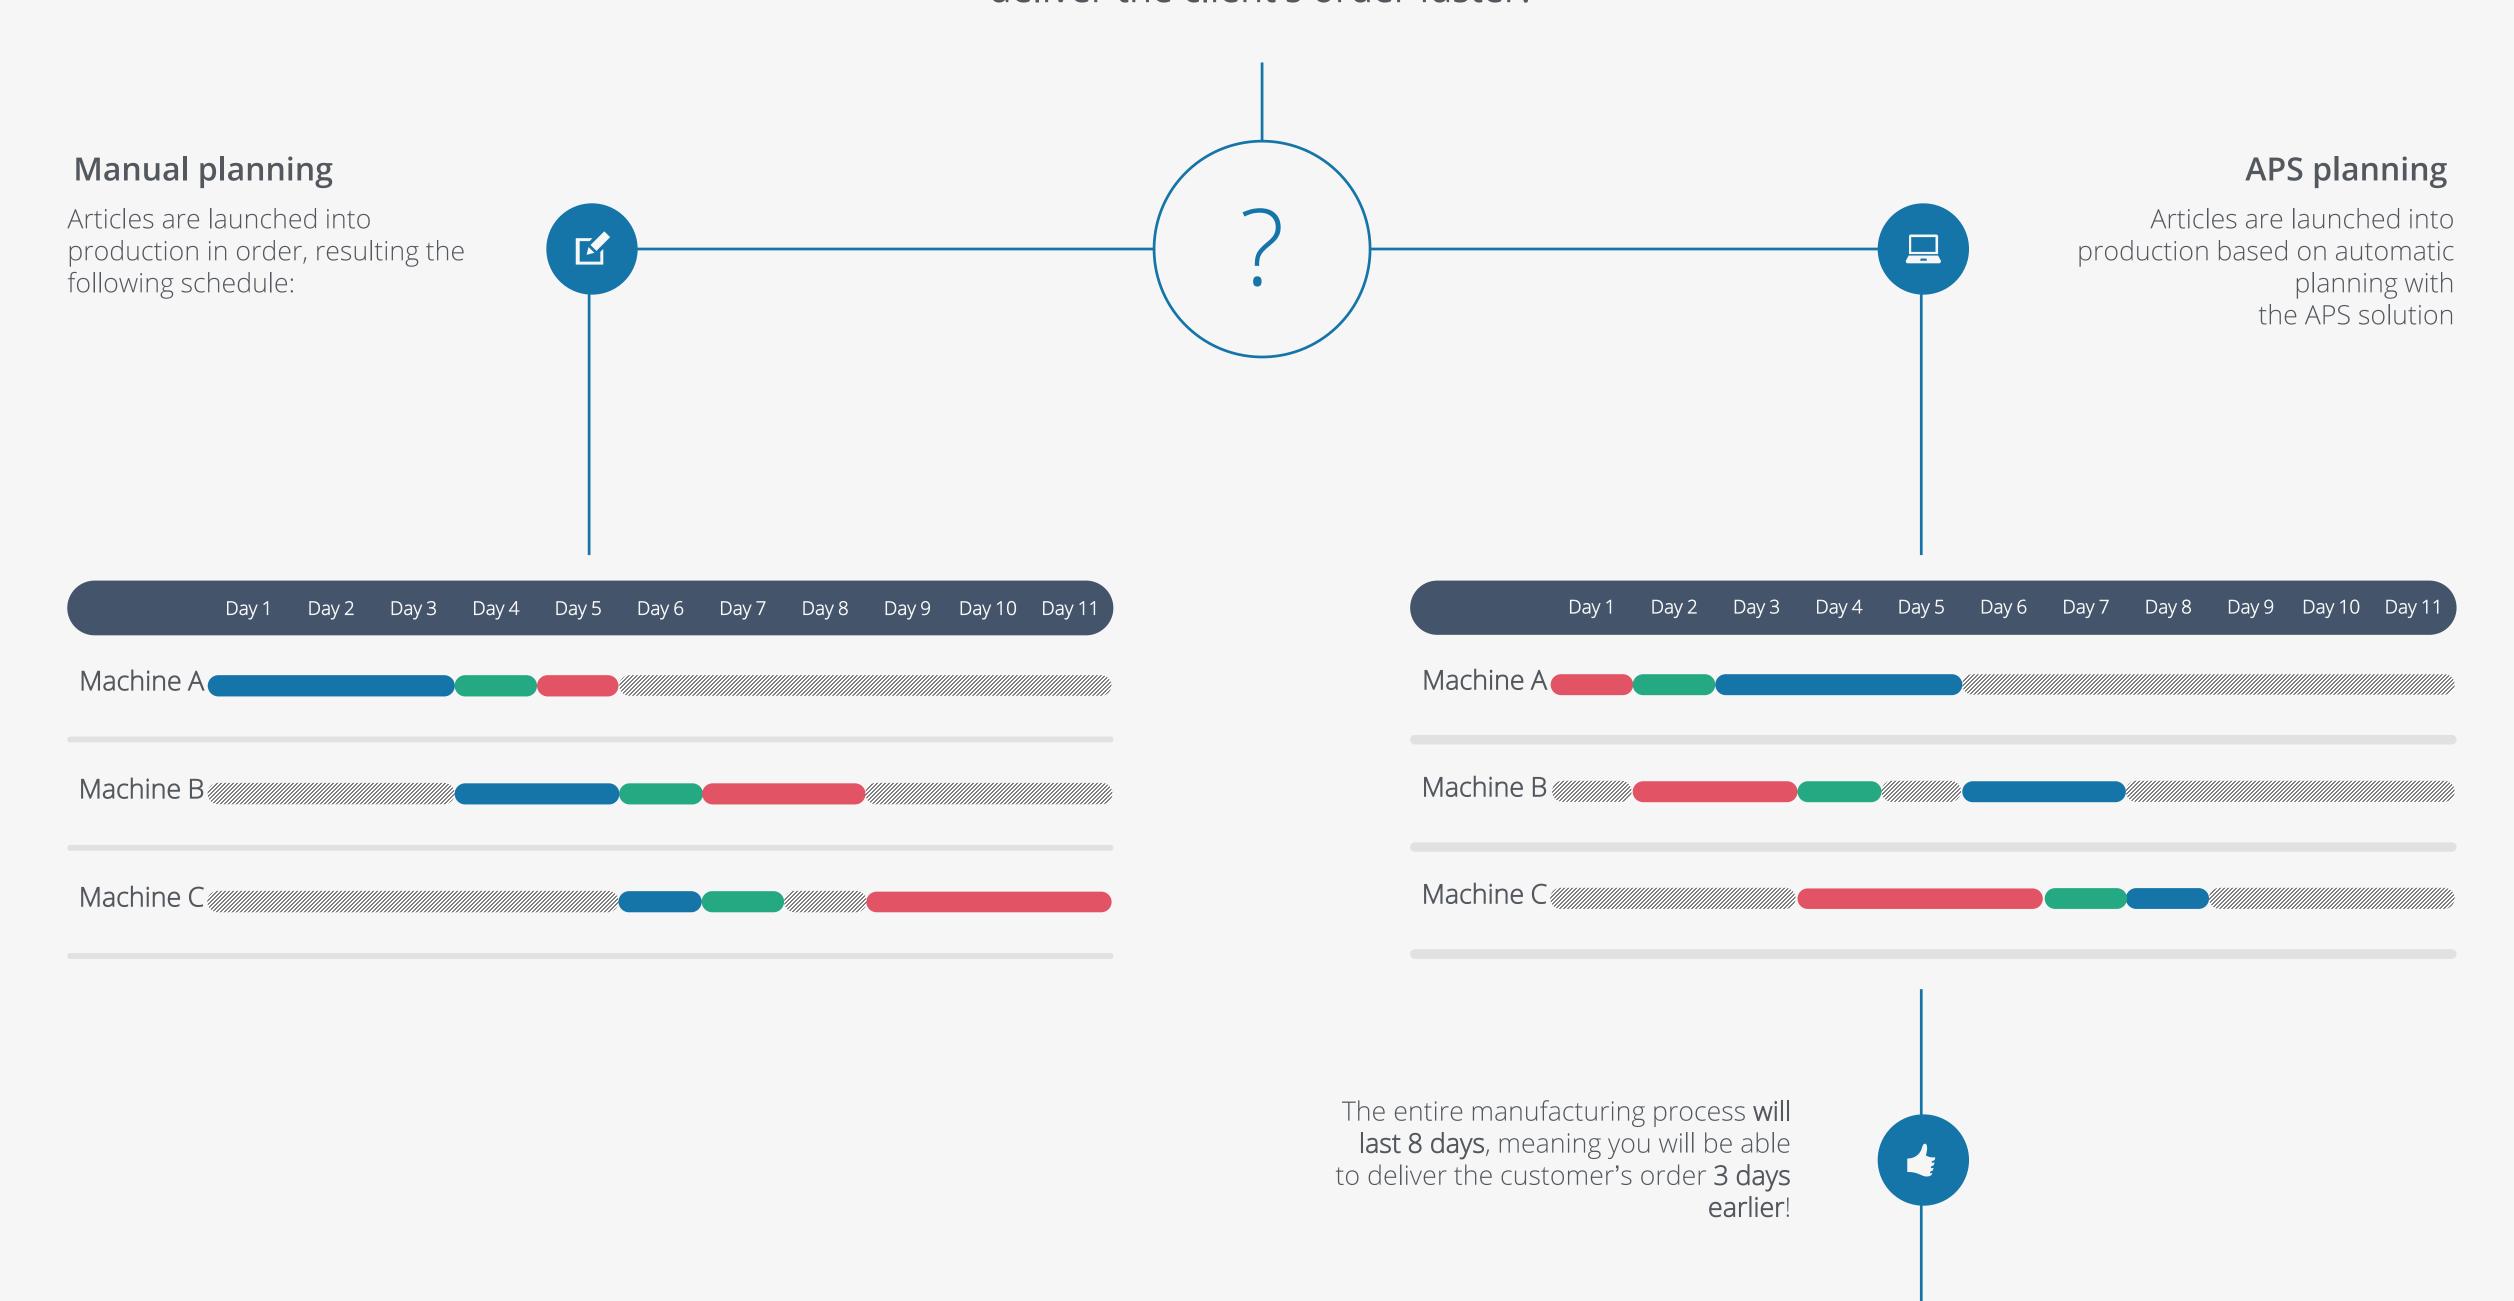

# How do you optimally plan the production process so you can deliver the client's order faster?

Production planning time decrease

#### 50%

Raw material inventory decrease

#### 20%

Increase in plant productivity

### 50%

Decrease in time for manufacturing operations