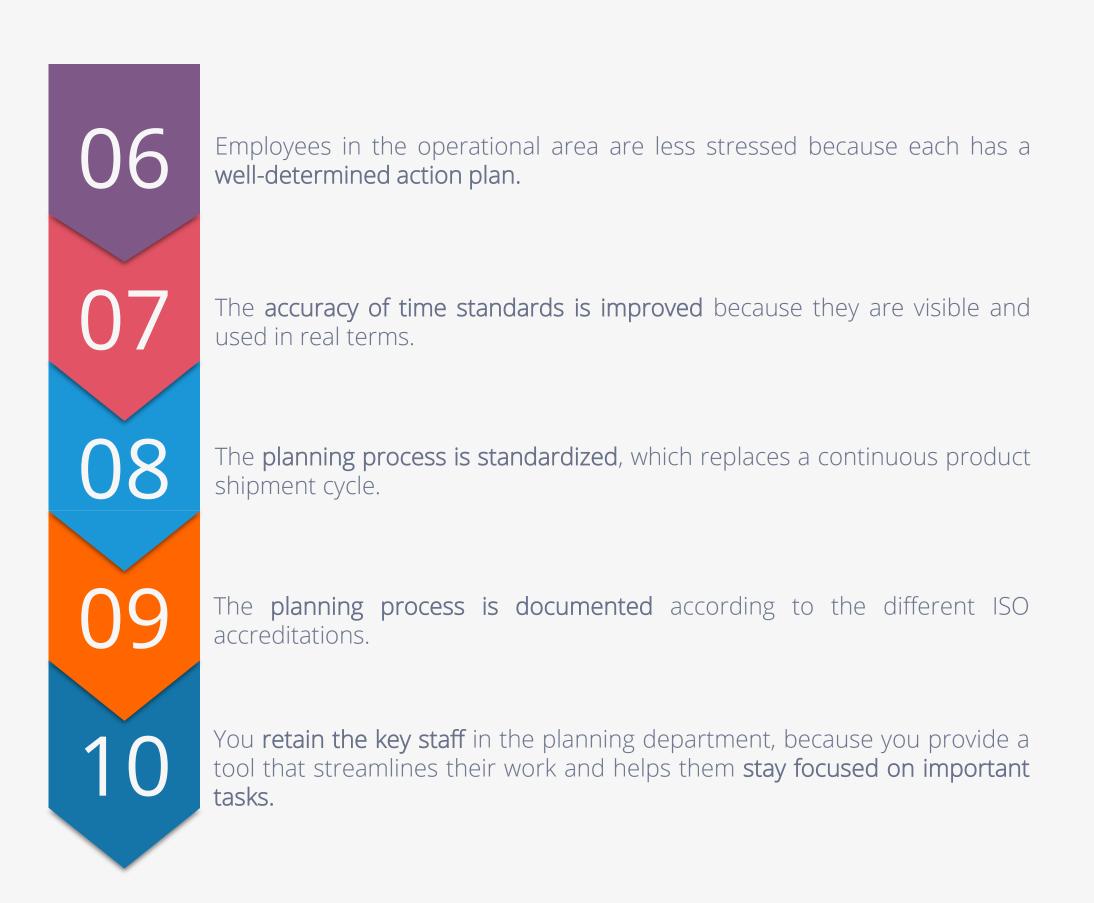

#### Our solutions

With APS you know exactly when to produce, what to produce, with what employees and on what equipment!

Plan your entire manufacturing activity, from operations and existing resources to raw materials requirements and maintenance.

Plans raw material requirements

Highlights possible problems early on

Reduces or even removes non-added value activities

Organizes and optimizes the manufacturing activity

Provides visibility to plant operations