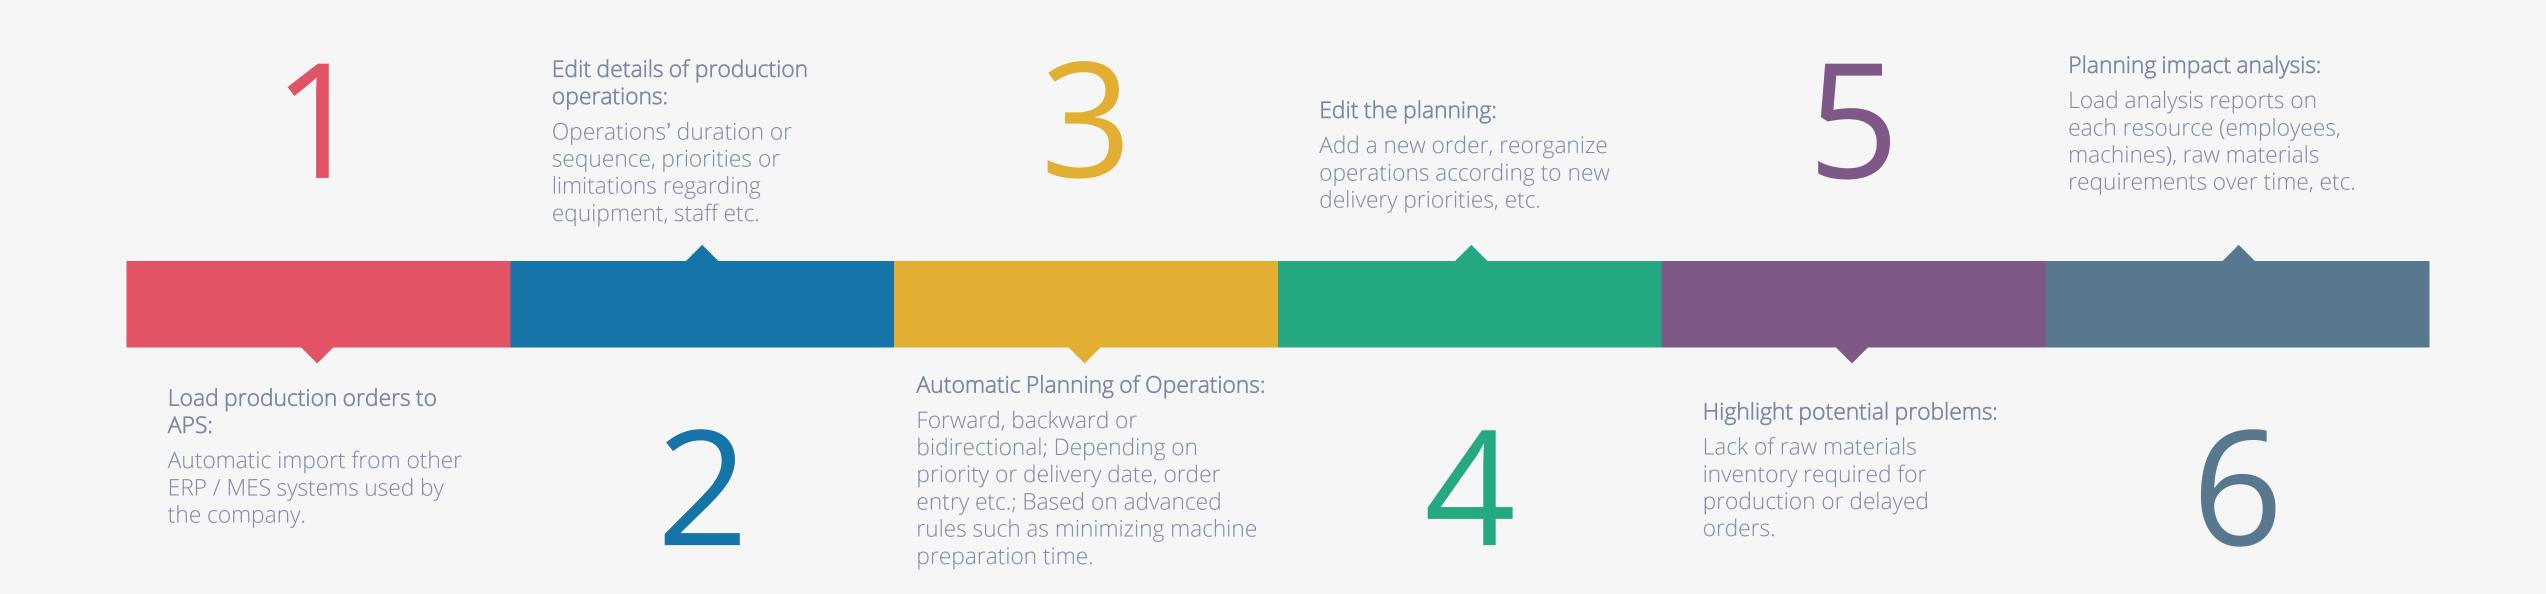

#### How does the APS solution work?

## How does the production planning solution work?

Each product must pass through the three machines in order: – A, B, C – after the following schedule:

| Product | Machine | Time | Product | Machine | Time | Product | Machine | Time |
|---------|---------|------|---------|---------|------|---------|---------|------|
| X       | Α       | 24 h | Y       | Α       | 8 h  | Z       | Α       | 8 h  |
| X       | В       | 16 h | Υ       | В       | 8 h  | Z       | В       | 16 h |
| X       | С       | 8 h  | Υ       | С       | 8 h  | Z       | С       | 24 h |