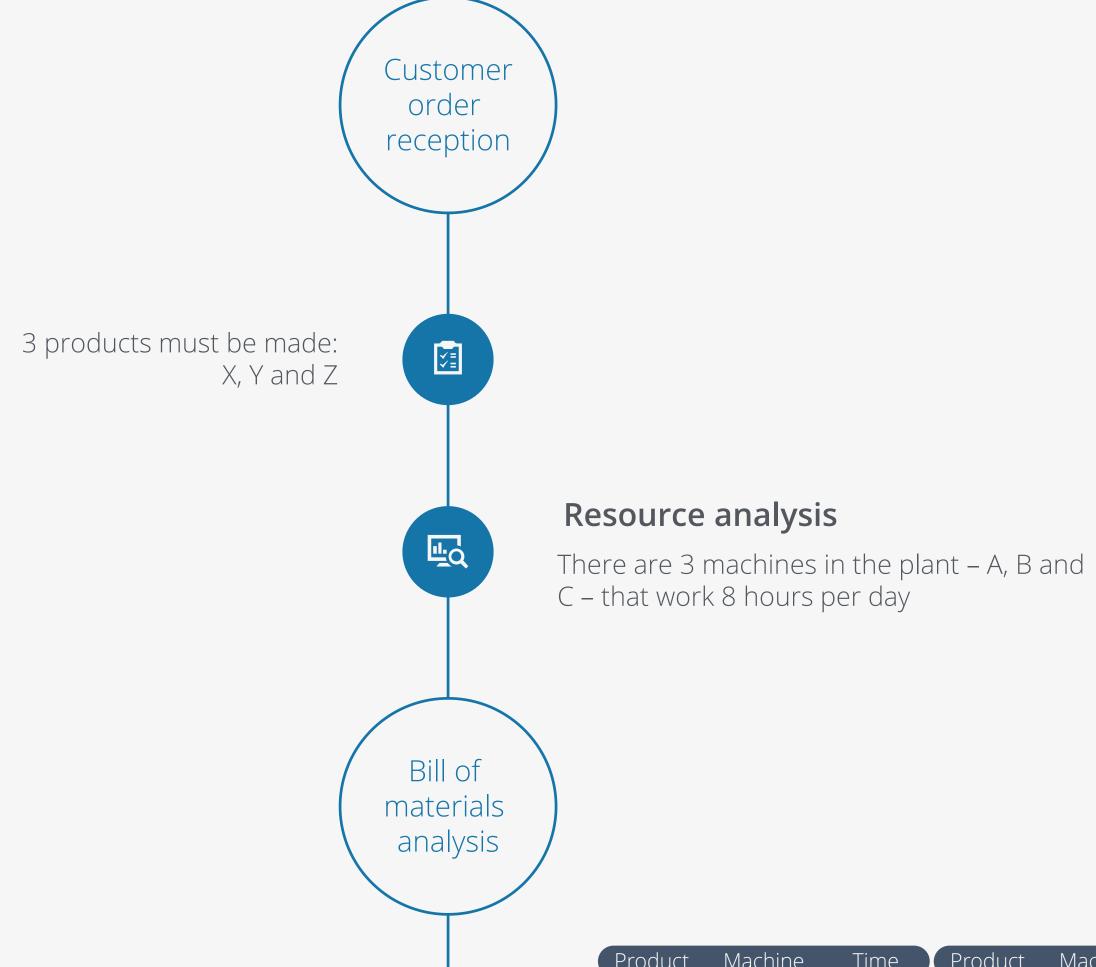

## How does the production planning solution work?

Each product must pass through the three machines in order: – A, B, C – after the following schedule:

| Product | Machine | Time | Product | Machine | Time | Product | Machine | Time |
|---------|---------|------|---------|---------|------|---------|---------|------|
| X       | Α       | 24 h | Y       | Α       | 8 h  | Z       | Α       | 8 h  |
| X       | В       | 16 h | Υ       | В       | 8 h  | Z       | В       | 16 h |
| X       | С       | 8 h  | Υ       | С       | 8 h  | Z       | С       | 24 h |