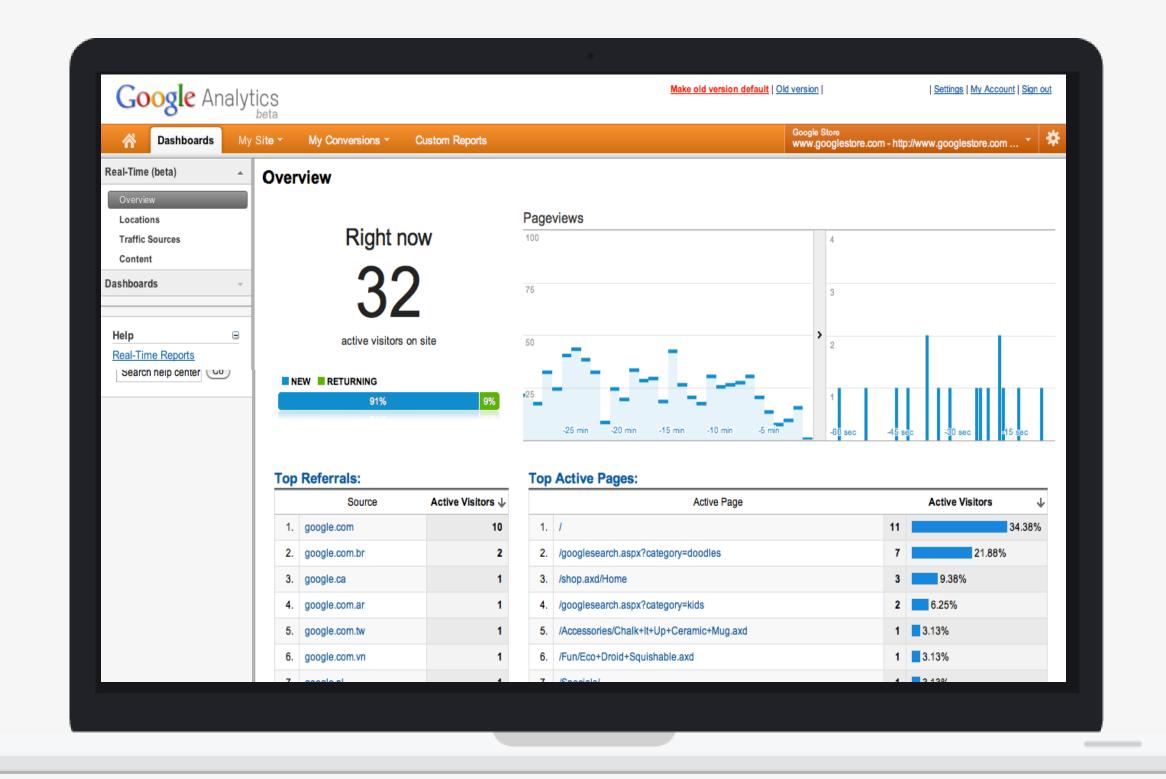

## Analysis and reporting

Google Analytics integration

Dashboard for current operations

Periodical sales report with status and status group filter

Report on used coupons

Delivered, in process, canceled or returned orders